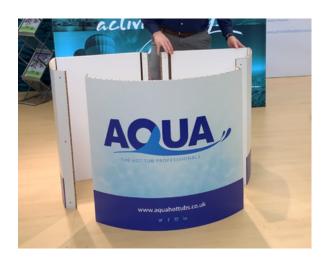

#### Step 1

Take the front panel and curve the side tabs in so it's self supporting.

Step 2

Take the 2 side panels and stand them upright, loosely lining the internal tabs together.

### Step 3

Connect the side and front panel together using the tabs which are now facing away from your print.

### Step 3

Continue this process to connect the 2 side panels to the central panel and connect the 2 halves of the back section together. Once each side has been attached, you'll have a complete base.