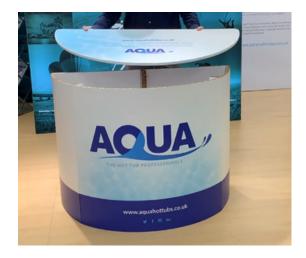

## Step 4

Attach the counter top to the base. The top will slot into the counter base.