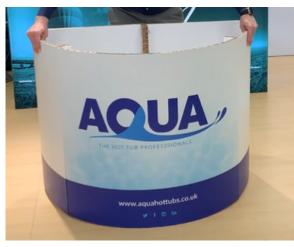

### Step 3

Connect the side and front panel together using the tabs which are now facing away from your print.

### Step 3

Continue this process to connect the 2 side panels to the central panel and connect the 2 halves of the back section together. Once each side has been attached, you'll have a complete base.