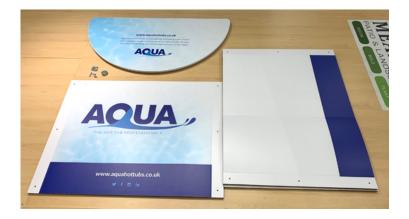

### **Jasper Exhibition Counter**

Scan our QR code to view the full assembly video

You'll receive x2 side panels, front panel, counter top and fixings.